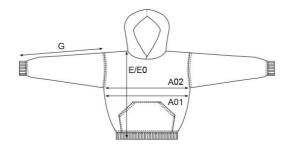

#### measurement table (cm)

|     | XS | S  | Μ  | L    | XL |
|-----|----|----|----|------|----|
| A01 | 46 | 49 | 52 | 55   | 58 |
| Е   | 64 | 66 | 68 | 70   | 72 |
| G02 | 63 | 64 | 65 | 65,5 | 66 |

#### A01 1/2 CHEST

E BODY LENGTH

G02 SLEEVE LENGTH