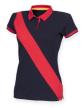

## HERITAGE CLOTHING

Matches with:

FR212

FR215

FR214

FR113

- TagFreeroBthehing.co.uk/wp-content/uploads/2014/01/TagFree\_Blue.jpg
  - Ladies Diagonal Stripe House Polo
  - Unbranded: no back neck label
  - Size tab only with removable House Colours Swing Tag
  - Solid Colour Back
  - Slimmer fit
  - Flat knit collar
  - 3 button placket with pearlised buttons
  - Cuffed sleeves with contrast tipping
  - Matches men's FR212
  - 100% Cotton
  - 200 gsm
  - XS-XXL

NAY/RED BRIGHT PINK/ NAVY