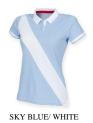

## HERITAGE CLOTHING

Matches with:

FR212

FR215

FR214

FR113

- TagFreeroBthehing.co.uk/wp-content/uploads/2014/01/TagFree\_Blue.jpg
  - Ladies Diagonal Stripe House Polo
  - Unbranded: no back neck label
  - Size tab only with removable House Colours Swing Tag
  - Solid Colour Back
  - Slimmer fit
  - Flat knit collar
  - 3 button placket with pearlised buttons
  - Cuffed sleeves with contrast tipping
  - Matches men's FR212
  - 100% Cotton
  - 200 gsm
  - XS-XXL