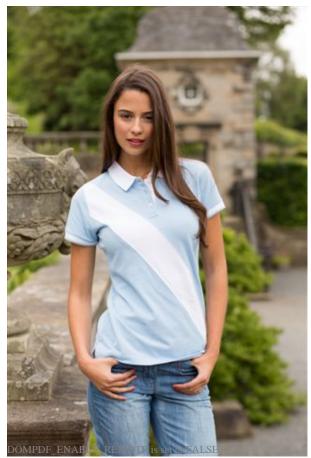

## HERITAGE CLOTHING

Matches with:

FR212

FR215

FR214

FR113

- TagFreeroBthehing.co.uk/wp-content/uploads/2014/01/TagFree\_Blue.jpg
  - Ladies Diagonal Stripe House Polo
  - Unbranded: no back neck label
  - Size tab only with removable House Colours Swing Tag
  - Solid Colour Back
  - Slimmer fit
  - Flat knit collar
  - 3 button placket with pearlised buttons
  - Cuffed sleeves with contrast tipping
  - Matches men's FR212
  - 100% Cotton
  - 200 gsm
  - XS-XXL