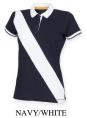

## HERITAGE CLOTHING

Matches with:

FR212

FR215

FR214

FR113

- TagFreeroBthehing.co.uk/wp-content/uploads/2014/01/TagFree\_Blue.jpg
  - Ladies Diagonal Stripe House Polo
  - Unbranded: no back neck label
  - Size tab only with removable House Colours Swing Tag
  - Solid Colour Back
  - Slimmer fit
  - Flat knit collar
  - 3 button placket with pearlised buttons
  - Cuffed sleeves with contrast tipping
  - Matches men's FR212
  - 100% Cotton
  - 200 gsm
  - XS-XXL