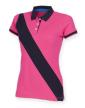

## HERITAGE CLOTHING

Matches with:

FR212

FR215

FR214

FR113

- TagFreeroBthehing.co.uk/wp-content/uploads/2014/01/TagFree\_Blue.jpg
  - Ladies Diagonal Stripe House Polo
  - Unbranded: no back neck label
  - Size tab only with removable House Colours Swing Tag
  - Solid Colour Back
  - Slimmer fit
  - Flat knit collar
  - 3 button placket with pearlised buttons
  - Cuffed sleeves with contrast tipping
  - Matches men's FR212
  - 100% Cotton
  - 200 gsm
  - XS-XXL