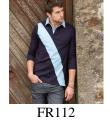

## HERITAGE CLOTHING

TagFreeroBhrehing.co.uk/wp-content/uploads/2014/01/TagFree\_Blue.jpg

- Diagonal Stripe House Polo
- Sewn Diagonal Stripe Pique Polo
- Unbranded: no back neck label
- Size tab only with removable House Colours Swing Tag
- Solid Colour Back
- Slimmer fit
- Flat knit collar
- 3 button placket with pearlised buttons
- Cuffed sleeves with contrast tipping
- Matches ladies FR213
- 100% Cotton
- 200 gsm
- XS-XXL