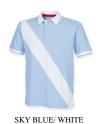

## HERITAGE CLOTHING

TagFreeroBhrehing.co.uk/wp-content/uploads/2014/01/TagFree\_Blue.jpg

- Diagonal Stripe House Polo
- Sewn Diagonal Stripe Pique Polo
- Unbranded: no back neck label
- Size tab only with removable House Colours Swing Tag
- Solid Colour Back
- Slimmer fit
- Flat knit collar
- 3 button placket with pearlised buttons
- Cuffed sleeves with contrast tipping
- Matches ladies FR213
- 100% Cotton
- 200 gsm
- XS-XXL