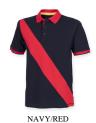

## HERITAGE CLOTHING

TagFreeroBhrehing.co.uk/wp-content/uploads/2014/01/TagFree\_Blue.jpg

- Diagonal Stripe House Polo
- Sewn Diagonal Stripe Pique Polo
- Unbranded: no back neck label
- Size tab only with removable House Colours Swing Tag
- Solid Colour Back
- Slimmer fit
- Flat knit collar
- 3 button placket with pearlised buttons
- Cuffed sleeves with contrast tipping
- Matches ladies FR213
- 100% Cotton
- 200 gsm
- XS-XXL