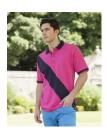

## HERITAGE CLOTHING





















TagFreeroBhrehing.co.uk/wp-content/uploads/2014/01/TagFree\_Blue.jpg

- Diagonal Stripe House Polo
- Sewn Diagonal Stripe Pique Polo
- Unbranded: no back neck label
- Size tab only with removable House Colours Swing Tag
- Solid Colour Back
- Slimmer fit
- Flat knit collar
- 3 button placket with pearlised buttons
- Cuffed sleeves with contrast tipping
- Matches ladies FR213
- 100% Cotton
- 200 gsm
- XS-XXL

- 100% Cotton
- 200 gsm
- Wash at 40 degrees
- Wash Dark Colours Separately
- Wash and Dry Inside Out
- Re-shape While Damp
- Do Not Leave Folded When Damp
- Dry Out of Direct Heat and Sunlight
- Iron on Reverse

| To Fit Sizes   | XS      | S       | M       | ${f L}$ | XL      | XXL |
|----------------|---------|---------|---------|---------|---------|-----|
| Chest (cms