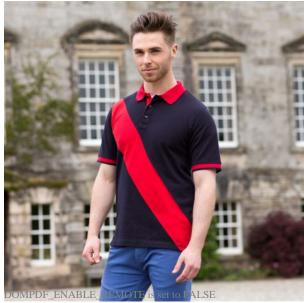

## HERITAGE CLOTHING

TagFreeroBhrehing.co.uk/wp-content/uploads/2014/01/TagFree\_Blue.jpg

- Diagonal Stripe House Polo
- Sewn Diagonal Stripe Pique Polo
- Unbranded: no back neck label
- Size tab only with removable House Colours Swing Tag
- Solid Colour Back
- Slimmer fit
- Flat knit collar
- 3 button placket with pearlised buttons
- Cuffed sleeves with contrast tipping
- Matches ladies FR213
- 100% Cotton
- 200 gsm
- XS-XXL