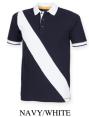

## HERITAGE CLOTHING

TagFreeroBhrehing.co.uk/wp-content/uploads/2014/01/TagFree\_Blue.jpg

- Diagonal Stripe House Polo
- Sewn Diagonal Stripe Pique Polo
- Unbranded: no back neck label
- Size tab only with removable House Colours Swing Tag
- Solid Colour Back
- Slimmer fit
- Flat knit collar
- 3 button placket with pearlised buttons
- Cuffed sleeves with contrast tipping
- Matches ladies FR213
- 100% Cotton
- 200 gsm
- XS-XXL