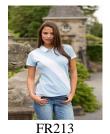

## HERITAGE CLOTHING

TagFreeroBhrehing.co.uk/wp-content/uploads/2014/01/TagFree\_Blue.jpg

- Diagonal Stripe House Polo
- Sewn Diagonal Stripe Pique Polo
- Unbranded: no back neck label
- Size tab only with removable House Colours Swing Tag
- Solid Colour Back
- Slimmer fit
- Flat knit collar
- 3 button placket with pearlised buttons
- Cuffed sleeves with contrast tipping
- Matches ladies FR213
- 100% Cotton
- 200 gsm
- XS-XXL