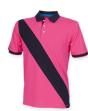

tely
- Wash and Dry Inside Out
- Re-shape While Damp
- Do Not Leave Folded When Damp
- Dry Out of Direct Heat and Sunlight
- Iron on Reverse

| To Fit Sizes   | XS      | S       | M       | ${f L}$ | XL      | XXL |
|----------------|---------|---------|---------|---------|---------|-----|
| Chest (cms)    | 80-91   | 91-96   | 96-101  | 107     | 112-117 | 122 |
| Chest (inches) | 34"-36" | 36"-38" | 38"-40" | 42"     | 44"-46" | 48" |

| Garment<br>Measurements | XS   | S    | M    | L    | XL   | XXL  |
|-------------------------|------|------|------|------|------|------|
| Chest (cms)             | 46.0 | 48.0 | 52.0 | 56.0 | 60.0 | 64.0 |
| Length (cms)            | 68.0 | 71.5 | 73.5 | 75.5 | 77.5 | 79.5 |
| sleeve length (cms)     | 23.5 | 22.5 | 24.5 | 26.5 | 28.5 | 30.5 |









BRIGHT PINK/NAVY