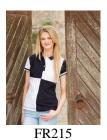

## HERITAGE CLOTHING



Matches with:

FR200







- Ladies Contrast Pique Polo Shirt
- Washed pique polo with soft handle
- Contrast woven neckband, placket, side seam tape and back neck tape
- Contrast tipping on sleeves
- Dyed to match buttons
- Side panel seams with tonal flatlock stitch detail
- Shaped at waist
- Matches Men's Style FR200
- 100% Cotton
- 200 gsm
- S-XXL

- 100% Cotton
- 200 gsm
- Wash at 40 degrees
- Wash Dark Colours Separately
- Wash and Dry Inside Out
- Re-shape While Damp
- Do Not Leave Folded When Damp
- Dry Out of Direct Heat and Sunlight
- Iron on Reverse

| To Fit Sizes | S       | M       | ${f L}$ | XL      | XXL     |
|--------------|---------|---------|---------|---------|---------|
| Chest cms    | 81-87   | 87-91   | 91-96   | 96-101  | 107-112 |
| Chest inches | 32"-34" | 34"-36" | 36"-38" | 38"-40" |