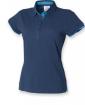

## HERITAGE CLOTHING

Matches with:

FR200

- Ladies Contrast Pique Polo Shirt
- Washed pique polo with soft handle
- Contrast woven neckband, placket, side seam tape and back neck tape
- Contrast tipping on sleeves
- Dyed to match buttons
- Side panel seams with tonal flatlock stitch detail
- Shaped at waist
- Matches Men's Style FR200
- 100% Cotton
- 200 gsm
- S-XXL

RED/NAVY NAVY/MARINE BLUE

WHITE / SKY BLUE