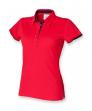

- 100% Cotton
- 200 gsm
- Wash at 40 degrees
- Wash Dark Colours Separately
- Wash and Dry Inside Out
- Re-shape While Damp
- Do Not Leave Folded When Damp
- Dry Out of Direct Heat and Sunlight
- Iron on Reverse

| To Fit Sizes | S       | M       | ${f L}$ | XL      | XXL     |
|--------------|---------|---------|---------|---------|---------|
| Chest cms    | 81-87   | 87-91   | 91-96   | 96-101  | 107-112 |
| Chest inches | 32"-34" | 34"-36" | 36"-38" | 38"-40" | 42"-44" |

| Garment<br>Measurements | S    | M    | L    | XL   | XXL  |
|-------------------------|------|------|------|------|------|
| Chest cms               | 45.0 | 47.5 | 50.0 | 52.5 | 56.0 |
| length cms              | 64.5 | 65.5 | 66.5 | 67.5 | 68.5 |
| sleeve length cms       | 15.0 | 15.5 | 16.0 | 16.5 | 17.0 |







RED/NAVY NAVY/MARINE BLUE

WHITE / SKY BLUE