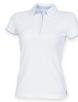

## HERITAGE CLOTHING

Matches with:

FR200

- Ladies Contrast Pique Polo Shirt
- Washed pique polo with soft handle
- Contrast woven neckband, placket, side seam tape and back neck tape
- Contrast tipping on sleeves
- Dyed to match buttons
- Side panel seams with tonal flatlock stitch detail
- Shaped at waist
- Matches Men's Style FR200
- 100% Cotton
- 200 gsm
- S-XXL

RED/NAVY NAVY/MARINE BLUE

WHITE / SKY BLUE