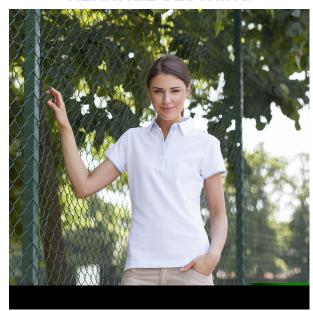

## HERITAGE CLOTHING

Matches with:

FR200

- Ladies Contrast Pique Polo Shirt
- Washed pique polo with soft handle
- Contrast woven neckband, placket, side seam tape and back neck tape
- Contrast tipping on sleeves
- Dyed to match buttons
- Side panel seams with tonal flatlock stitch detail
- Shaped at waist
- Matches Men's Style FR200
- 100% Cotton
- 200 gsm
- S-XXL