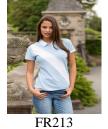

## HERITAGE CLOTHING



Matches with:

FR200







- Ladies Contrast Pique Polo Shirt
- Washed pique polo with soft handle
- Contrast woven neckband, placket, side seam tape and back neck tape
- Contrast tipping on sleeves
- Dyed to match buttons
- Side panel seams with tonal flatlock stitch detail
- Shaped at waist
- Matches Men's Style FR200
- 100% Cotton
- 200 gsm
- S-XXL

- 100% Cotton
- 200 gsm
- Wash at 40 degrees
- Wash Dark Colours Separately
- Wash and Dry Inside Out
- Re-shape While Damp
- Do Not Leave Folded When Damp
- Dry Out of Direct Heat and Sunlight
- Iron on Reverse

| To Fit Sizes | S       | M       | ${f L}$ | XL      | XXL     |
|--------------|---------|---------|---------|---------|---------|
| Chest cms    | 81-87   | 87-91   | 91-96   | 96-101  | 107-112 |
| Chest inches | 32"-34" | 34"-36" | 36"-38" | 38"-40"