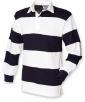

## SEWN STRIPE LONG SLEEVE RUGBY **SHIRT**

FR008

## HERITAGE CLOTHING

Matches with:

FR009

FR112

- Sewn Stripe Long Sleeve Rugby Shirt
- Traditional woven collar and cotton webbing
- Locker patch
- Rubber buttons
- Elastane re-inforced cuffs for shape retention
- Taped shoulders and side vents
- Twin needle stitching on seams and hems
- 100% Ring Spun Cotton
- 300 gsm Heavy Jersey
- S-XXL

WHITE/NAVY

NAVY/DUCK EGG

NAVY/BURGUNDY