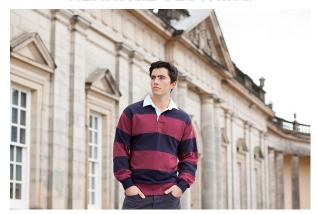

## SEWN STRIPE LONG SLEEVE RUGBY **SHIRT**

FR008

## HERITAGE CLOTHING

Matches with:

FR009

FR112

- Sewn Stripe Long Sleeve Rugby Shirt
- Traditional woven collar and cotton webbing
- Locker patch
- Rubber buttons
- Elastane re-inforced cuffs for shape retention
- Taped shoulders and side vents
- Twin needle stitching on seams and hems
- 100% Ring Spun Cotton
- 300 gsm Heavy Jersey
- S-XXL