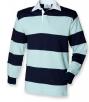

## SEWN STRIPE LONG SLEEVE RUGBY **SHIRT**

FR008

## HERITAGE CLOTHING

Matches with:

FR009

FR112

- Sewn Stripe Long Sleeve Rugby Shirt
- Traditional woven collar and cotton webbing
- Locker patch
- Rubber buttons
- Elastane re-inforced cuffs for shape retention
- Taped shoulders and side vents
- Twin needle stitching on seams and hems
- 100% Ring Spun Cotton
- 300 gsm Heavy Jersey
- S-XXL

WHITE/NAVY

NAVY/DUCK EGG

NAVY/BURGUNDY