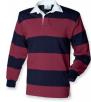

## SEWN STRIPE LONG SLEEVE RUGBY **SHIRT**

FR008

## HERITAGE CLOTHING

Matches with:

FR009

FR112

- Sewn Stripe Long Sleeve Rugby Shirt
- Traditional woven collar and cotton webbing
- Locker patch
- Rubber buttons
- Elastane re-inforced cuffs for shape retention
- Taped shoulders and side vents
- Twin needle stitching on seams and hems
- 100% Ring Spun Cotton
- 300 gsm Heavy Jersey
- S-XXL

WHITE/NAVY

NAVY/DUCK EGG

NAVY/BURGUNDY