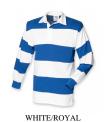

n Cotton
- 300 gsm Heavy Jersey
- S-XXL

- 100% Ring Spun Cotton
- 300 gsm Heavy Jersey
- Wash at 40 degrees
- Wash Dark Colours Separately
- Wash and Dry Inside Out
- Re-shape While Damp
- Do Not Leave Folded When Damp
- Iron on Reverse

| To Fit Sizes   | S       | M       | L   | XL      | XXL |
|----------------|---------|---------|-----|---------|-----|
| Chest (cms)    | 91-96   | 96-101  | 107 | 112-117 | 122 |
| Chest (inches) | 36"-38" | 38"-40" | 42" | 44"-46" | 48" |

| Garment<br>Measurements | S    | M    | L    | XL   | XXL  |
|-------------------------|------|------|------|------|------|
| Chest (cms)             | 47.0 | 51.0 | 56.0 | 61.0 | 63.5 |
| Length (cms)            | 72.5 | 74.5 | 77.0 | 79.5 | 82.0 |
| sleeve length (cms)     | 56.0 | 58.5 | 61.0 | 63.5 | 66.0 |









WHITE/NAVY

NAVY/DUCK EGG

NAVY/BURGUNDY