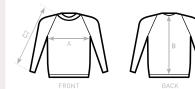

## SIZES [CM]

| B&C REEF /MEN WM S40      | XS | S    | М    | L    | XL   | XXL  |
|---------------------------|----|------|------|------|------|------|
| A HALF CHEST              | -  | 49   | 52   | 55   | 58   | 61   |
| B CENTER BACK LENGTH      | -  | 65   | 67   | 69   | 71   | 73   |
| C2 SLEEVE LENGTH (RAGLAN) | -  | 82,5 | 83,5 | 84,5 | 85,5 | 86,5 |