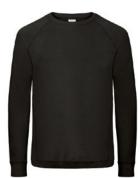

## B&C REEF /MEN - WM S40

## Men's sweatshirt with long raglan sleeves

- · Summertime Class French Terry sweatshirt
- · Long raglan sleeves
- · Modern crew neck
- · Collar, cuffs and bottom hem in 1x1 rib
- · All seams covered by flatlock
- · Modern cut
- · Dropped and twisted side seams with flatlock for a perfect body fit

€ 240 g/m²

S - M - L - XL - XXL

5 pcs/pack & 20 pcs/carton

80% cotton - 20% polyester

DUOT CONCEPT with B&C Eden /women