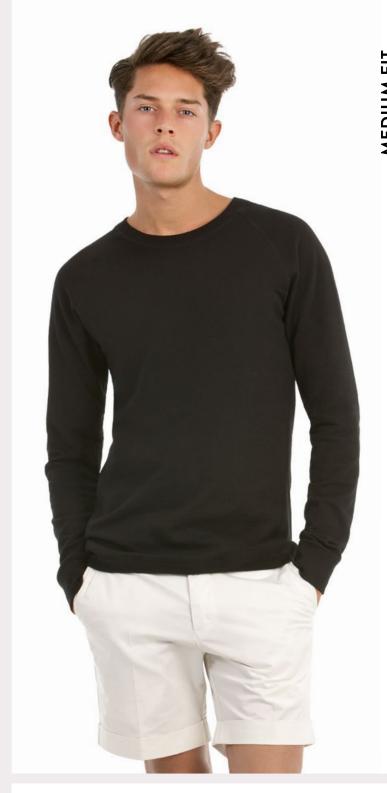

## B&C REEF /MEN - WM S40

## Men's sweatshirt with long raglan sleeves

- · Summertime Class French Terry sweatshirt
- · Long raglan sleeves
- · Modern crew neck
- · Collar, cuffs and bottom hem in 1x1 rib
- · All seams covered by flatlock
- · Modern cut
- · Dropped and twisted side seams with flatlock for a perfect body fit

€ 240 g/m²

S - M - L - XL - XXL

5 pcs/pack & 20 pcs/carton

80% cotton - 20% polyester

DUOT CONCEPT with B&C Eden /women