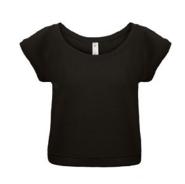

## Fashionable women's short-sleeved sweatshirt

- · Summertime Class French Terry sweatshirt
- · Short raglan sleeves
- · Wide crew neck
- · Collar, cuffs and waistband in self fabric with decorative cut & sewn finish
- · Modern cut
- · Necktape
- · Side seams

240 g/m<sup>2</sup>

XS - S - M - L - XL

5 pcs/pack & 20 pcs/carton