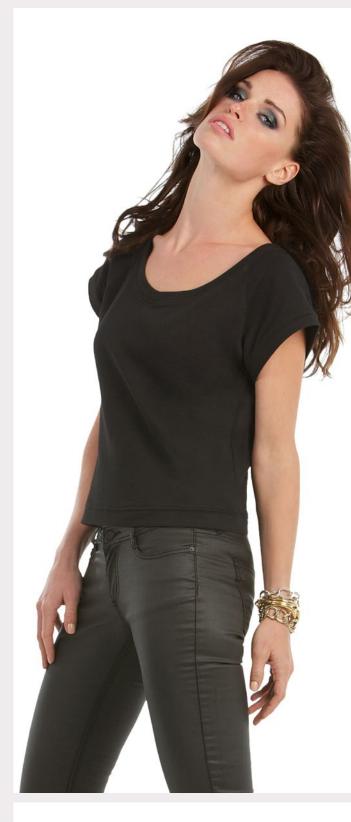

## Fashionable women's short-sleeved sweatshirt

- · Summertime Class French Terry sweatshirt
- · Short raglan sleeves
- · Wide crew neck
- · Collar, cuffs and waistband in self fabric with decorative cut & sewn finish
- · Modern cut
- · Necktape
- · Side seams

240 g/m<sup>2</sup>

XS - S - M - L - XL

5 pcs/pack & 20 pcs/carton