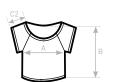

## SIZES [CM]

| B&C BLISS /WOMEN ww s43    | XS | S  | М  | L   | XL | XXL |
|----------------------------|----|----|----|-----|----|-----|
| A HALF CHEST               | 44 | 47 | 50 | 53  | 56 | -   |
| B CENTER BACK LENGTH       | 44 | 47 | 50 | 53  | 56 | -   |
| C2 SLEEVE LENGTH (RAGLAN)  | 16 | 17 | 18 | 19  | 20 | -   |
| OZ JELEVE ELINGTH (RAGEAN) | 10 | 17 | 10 | 1.7 | 20 |     |