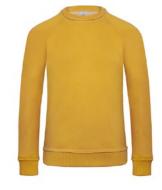

## Men's sweatshirt with raglan sleeves

- · Crew neck sweatshirt
- · Raglan sleeves
- · French Terry
- Cover stitched raw edge at collar, cuffs and bottom hem; nice contrast between inner and outer fabric
- · Collar, cuffs and bottom hem in 2x2 rib
- · Fashionable cut
- · Trendy cut
- · Side seams
- · Special colour: Shades of Grey with dip dye effect

French Terry

🗟 300 g/m²

S - M - L - XL - XXL

∅ 5 pcs/pack & 20 pcs/carton

Dip dye: The characteristics of the treatments make each garment original and unique. Variations should be considered as a sign of exality.