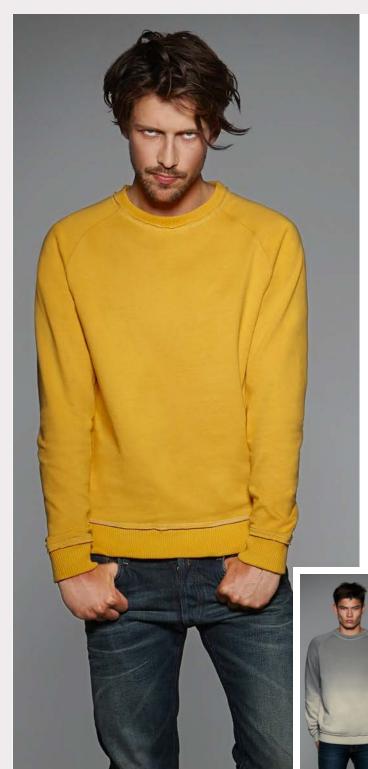

## Men's sweatshirt with raglan sleeves

- · Crew neck sweatshirt
- · Raglan sleeves
- · French Terry
- Cover stitched raw edge at collar, cuffs and bottom hem; nice contrast between inner and outer fabric
- · Collar, cuffs and bottom hem in 2x2 rib
- · Fashionable cut
- · Trendy cut
- · Side seams
- · Special colour: Shades of Grey with dip dye effect

French Terry

🗟 300 g/m²

S - M - L - XL - XXL

∅ 5 pcs/pack & 20 pcs/carton

Dip dye: The characteristics of the treatments make each garment original and unique. Variations should be considered as a sign of exality.