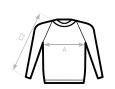

## SIZES [CM]

| B&C DNM INVINCIBLE /M. WM D20 | S  | М    | L  | XL   | XXL | XXXL |
|-------------------------------|----|------|----|------|-----|------|
| A HALF CHEST                  | 50 | 53   | 56 | 59   | 61  | -    |
| B CENTER BACK LENGTH          | 66 | 69   | 71 | 73   | 75  | -    |
| C2 SLEEVE LENGTH (RAGLAN)     | 79 | 81,5 | 84 | 86,5 | 89  | -    |