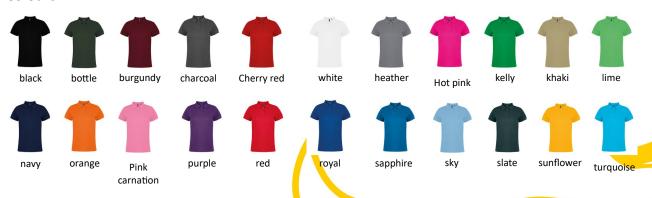

Retail Description:**

A flattering tailored shape, with a longer hem at the back and side splits, the women's polo is effortlessly stylish with a wonderful fit. Perfect for smart office chic, but with the comfortable feel of trendy weekend wear.



### **Fabric:**

100% Ringspun combed cotton. Heather Grey: 85% Cotton, 15% Viscose. Charcoal: 60% Cotton, 40% Polyester.

Wash Care: \( \) 30°

Commodity Code: 6106 10 00 00 County Of Origin: Bangladesh

## **Size Chart:**

| SIZE                  | XS | S  | М   | L   | ХL   | 2XL |
|-----------------------|----|----|-----|-----|------|-----|
| UK SIZE               | 8  | 10 | 12  | 14  | 16   | 18  |
| ACTUAL MEASUREMENT CM | 92 | 96 | 100 | 104 | 109  | 115 |
| LENGTH                | 62 | 63 | 64  | 65  | 66.5 | 69  |

#### **Colours:**