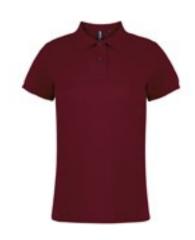

# AQ020 Women's Polo

# **Retail Description:**

A flattering tailored shape, with a longer hem at the back and side splits, the women's polo is effortlessly stylish with a wonderful fit. Perfect for smart office chic, but with the comfortable feel of trendy weekend wear.