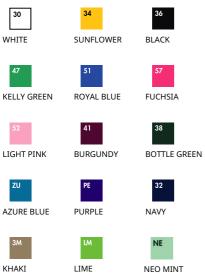

## **Care Instructions**

 $\boxtimes \boxtimes \boxtimes \boxtimes \boxtimes \boxtimes \boxtimes$ 

### **Colourways:**



# 40 44 CK P4 P4 AZ HSIA P4 HEATHER GREY DEEP NAVY TLE GREEN FOREST GREEN Y P3 GL GL LIGHT GRAPHITE

# LADIES PREMIUM POLO L Ladies - 63-030-0

# MENS LADIES

- 100% cotton\*
   \*Ash 90% cotton,10% polyester
   \*Heather Grey 97% cotton, 3% polyester
- White 170gm/m<sup>2</sup> Colour – 180gm/m<sup>2</sup>

💭 XS - 2XL



- Shaped side seams for a feminine fit
- Two-button narrow placket with selfcoloured buttons
- Side vents

| Sizes | Width* | Length** |
|-------|--------|----------|
| XS    | 42     | 61       |
| S     | 44.5   | 62       |
| Μ     | 47     | 63       |
| L     | 49.5   | 64       |
| XL    | 52     | 65       |
| 2XL   | 54.5   | 66       |
| Tol   | 2      | 2        |
|       |        |          |

\*Measure across garment 1cm down from armholes \*\*Measure from h