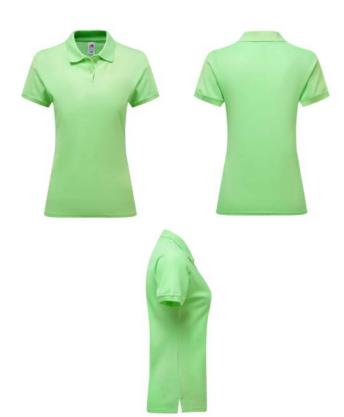

# LADIES PREMIUM POLO L Ladies - 63-030-0

# MENS LADIES

- 100% cotton\*
   \*Ash 90% cotton,10% polyester
   \*Heather Grey 97% cotton, 3% polyester
- White 170gm/m<sup>2</sup> Colour – 180gm/m<sup>2</sup>

💭 XS - 2XL

- Shaped side seams for a feminine fit
- Two-button narrow placket with selfcoloured buttons
- Side vents