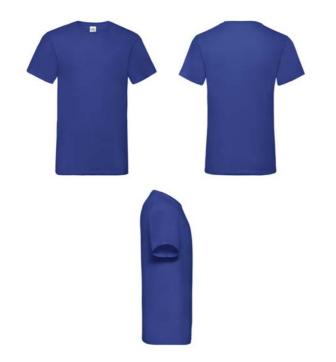

## **VALUEWEIGHT V-NECK T**

Mens - 61-066-0

## **MENS** LADIES

- 100% cotton\* \*Heather Grey 97% cotton, 3% polyester \*Dark Heather Grey 50% cotton, 50% polyester
- White 160gm/m<sup>2</sup> Colour - 165gm/m<sup>2</sup>
- S 5XL 4XL & 5XL available in White, Black, Navy and Heather Grey only
- (36 size 3XL-5XL)
- V-Neck with cotton/LYCRA® rib
- Self-fabric back neck tape
- · Fine knit gauge for enhanced printability