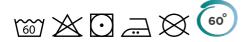

## **Care Instructions**

- Guaranteed to perform at 60°C wash
- Crew neck with cotton/LYCRA® rib
- Self-fabric shoulder to shoulder taping
- Fine knit gauge for enhanced printability

| Sizes | Width* | Length** |
|-------|--------|----------|
| S     | 48.5   | 69.5     |
| M     | 53.5   | 72       |
| L     | 56     | 74.5     |
| XL    | 61     | 77       |
| 2XL   | 66     | 78.5     |
| 3XL   | 71     | 80       |
| 4XL   | 76     | 81.5     |
| 5XL   | 81     | 83       |
| Tol   | 2.5    | 2.5      |