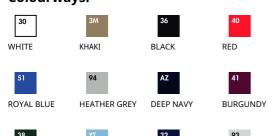

## **Colourways:**

NAVY

ASH

SKY BLUE

BOTTLE GREEN

\*Measure across garment 1cm down from armholes
\*\*Measure from highest point of shoulder to bottom edge of garment

CHOCOLATE

CLASSIC OLIVE

ZINC