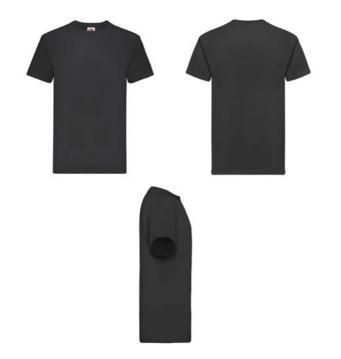

## **SUPER PREMIUM T**

Mens - 61-044-0

## **MENS**

| }       | 100% cotton*                           |  |  |  |
|---------|----------------------------------------|--|--|--|
| ******* | *Ash 99% cotton,1% polyester           |  |  |  |
|         | *Heather Grey 97% cotton, 3% polyester |  |  |  |
|         | White – 190gm/m²                       |  |  |  |

- Guaranteed to perform at 60°C wash
- Crew neck with cotton/LYCRA® rib
- Self-fabric shoulder to shoulder taping
- Fine knit gauge for enhanced printability

| Sizes | Width* | Length** |
|-------|--------|----------|
| S     | 48.5   | 69.5     |
| M     | 53.5   | 72       |
| L     | 56     | 74.5     |
| XL    | 61     | 77       |
| 2XL   | 66     | 78.5     |
| 3XL   | 71     | 80       |
| 4XL   | 76     | 81.5     |
| 5XL   | 81     | 83       |
| Tol   | 2.5    | 2.5      |