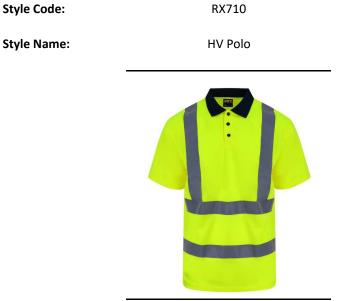

## **Retail Copy:**

Crafted from lightweight, breathable birdseye polyester, with contrast collar and 3button placket, the High Visibility Polo is a modern and functional workwear staple. Reflective tape finishes short of the side seam for a flexible and comfortable fit whilst providing level 2 protection.

Certified: EN ISO 20471:2013+A1:2016, RIS/3279/TOM ISSUE 1:2016 (Orange Only) HV Orange/Navy, HV Yellow/Navy - Class 2

40 (4XL-5XL)

Pack Qty:

10

**Key Features:** 

Ribbed contrast collar3 Button placket, contrast colour buttons plus 1 spareTwin needle stitching detailsSide seam ventsOver shoulder and around body reflective tapesAround body tape finishes before the side seam for comfortand ease of fit