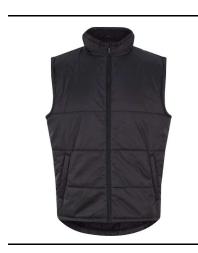

Style Code: RX551

**Style Name:** Pro Bodywarmer

## **Retail Copy:**

Ideal for layering, the Pro Body Warmer works with anything from a polo to a fleece. Quilted for extra comfort and warmth, this has side zip pockets, a funnel collar and droped back hem for comfort whilst working.

**Key Features:** Standard fit

Fleece lined stand collar Back neck hanging loop

Full front zip
Zipped pockets

Inside chest pocket

Dropped back hem

Embroidery access on bottom back edge

**Wash Care Instructions:** 