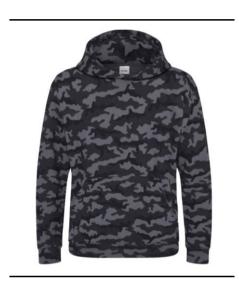

Style Code: JH014J

**Style Name:** Kids Camo Hoodie

## **Retail Copy:**

For your fashion forward fix, our Kids Camo Hoodie comes in five on trend colours. With super soft print that we bet you can feel and specifically designed camo size and colour shades, this is the perfect base to make your prints pop!

Fabric Name: Camo

**Fabric Content:** 70% Ringspun Cotton/ 30% Polyester

**Fabric Weight:** 280gsm

Carton Qty: 24

6 Pack Qty:

**Key Features:** Twin needle stitching detail

Classic all over camouflage print design

Double fabric hood

Kangaroo pouch pocket

No drawcords – to comply with EU regulation

Brushed inner fleece

Ribbed cuffs and hem

Soft cotton faced fabric creates ideal printing surface Simple tear out label makes it perfect for rebranding