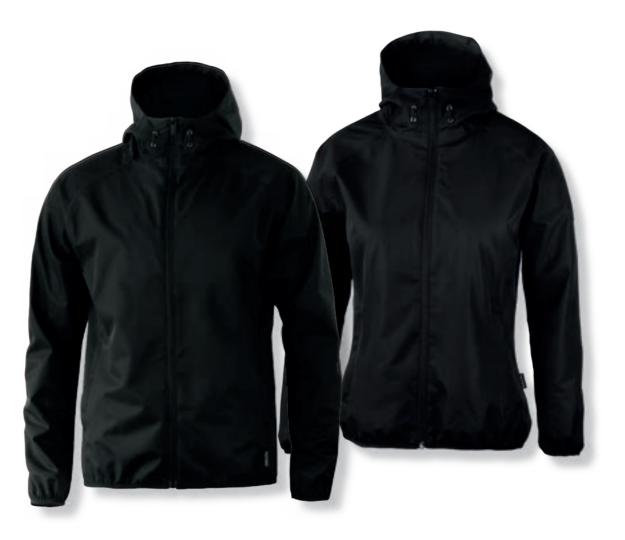

JACKETS CARMEL

MENS / LADIES

MORE INFO

#### HOODED PERFORMANCE WIND JACKET

The wind-and-water resistant Carmel is "Play" at its finest. This hooded commuter jacket combines essential weather protection and performance with a sporty and minimalistic design.There is so much to like about this jacket. And if you like to keep things clean and simple, you will love the Carmel windbreaker.

#### DESCRIPTION

The wind-and-water resistant Carmel is "Play" at its finest. This hooded commuter jacket combines essential weather protection and performance with a sporty and minimalistic design. There is so much to like about this jacket. And if you like to keep things clean and simple, you will love the Carmel windbreaker.