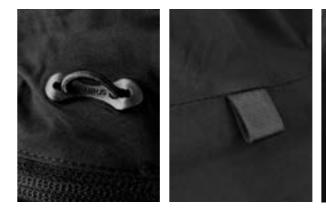

#### EXCLUSIVE DETAILS

- > Reverse main zip with metal logo puller
- > Inside chest pocket with zipper
- > Rubber zip puller at side pockets
- > Elastic tape at sleeve and bottom hem
- > Adjustable hood
- > Taped seams
- > Technical fabric 3000/3000
- > Adjustable drawstring at inside bottom hem