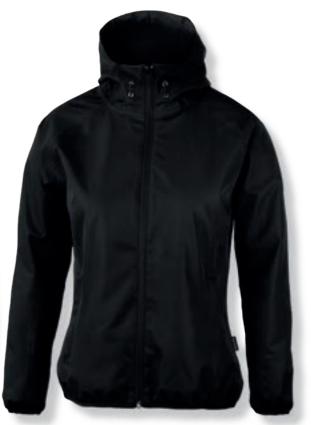

#### HOODED PERFORMANCE WIND JACKET

The wind-and-water resistant Carmel is "Play" at its finest. This hooded commuter jacket combines essential weather protection and performance with a sporty and minimalistic design.There is so much to like about this jacket. And if you like to keep things clean and simple, you will love the Carmel windbreaker.

#### DESCRIPTION

The wind-and-water resistant Carmel is "Play" at its finest. This hooded commuter jacket combines essential weather protection and performance with a sporty and minimalistic design. There is so much to like about this jacket. And if you like to keep things clean and simple, you will love the Carmel windbreaker.