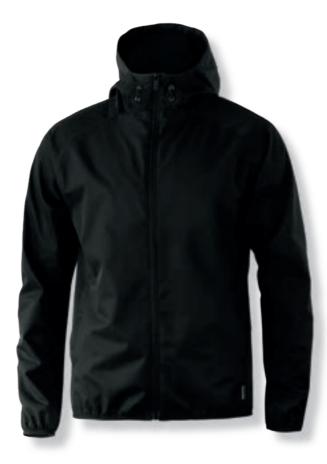

#### HOODED PERFORMANCE WIND JACKET

The wind-and-water resistant Carmel is "Play" at its finest. This hooded commuter jacket combines essential weather protection and performance with a sporty and minimalistic design.There is so much to like about this jacket. And if you like to keep things clean and simple, you will love the Carmel windbreaker.

#### DESCRIPTION

The wind-and-water resistant Carmel is "Play" at its finest. This hooded commuter jacket combines essential weather protection and performance with a sporty and minimalistic design. There is so much to like about this jacket. And if you like to keep things clean and simple, you will love the Carmel windbreaker.