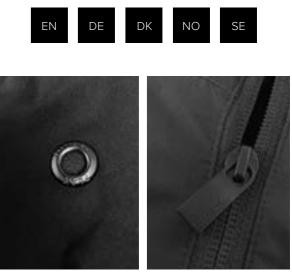

#### EXCLUSIVE DETAILS

- > Reverse main zip with metal logo puller
- > Inside chest pocket with zipper
- > Rubber zip puller at side pockets
- > Elastic tape at sleeve and bottom hem
- > Adjustable hood
- > Taped seams
- > Technical fabric 3000/3000
- > Adjustable drawstring at inside bottom hem