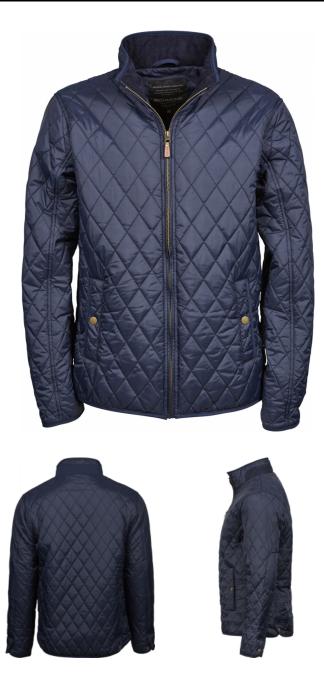

## RICHMOND JACKET

*Style 9660* 

The Richmond jacket is characterized by a supreme, long-lasting quality, a shaped fit and a slightly aristocratic vibe. The diamond quilted pattern with lightweight padding, stylish elbow patches, and the detailed collar gives this jacket a sophisticated and classic look. It's perfect for a day in the countryside or a break in the city.

## **SPECIFICATIONS**

Deep Navy

Tailored classic fit // Inside pocket // 2 large front pockets // Brass quality metal zippers and buttons // Prepared for decoration // Water repellent // Breathable

100% nylon 310T with 100% polyester lining and padding