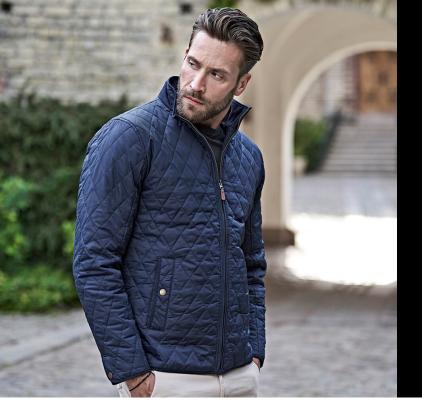

## RICHMOND JACKET

*Style 9660* 

The Richmond jacket is characterized by a supreme, long-lasting quality, a shaped fit and a slightly aristocratic vibe. The diamond quilted pattern with lightweight padding, stylish elbow patches, and the detailed collar gives this jacket a sophisticated and classic look. It's perfect for a day in the countryside or a break in the city.

## **SPECIFICATIONS**

Deep Navy

Tailored classic fit // Inside pocket // 2 large front pockets // Brass quality metal zippers and buttons // Prepared for decoration // Water repellent // Breathable

100% nylon 310T with 100% polyester lining and padding