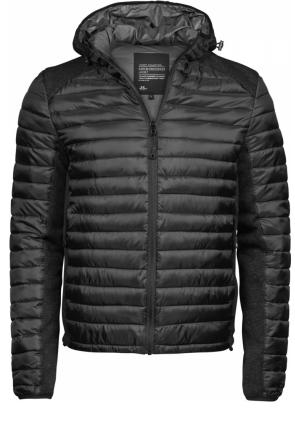

## **HOODED OUTDOOR CROSSOVER**

*Style 9610* 

This casual midyear jacket is a combination of our knitted fleece and our 400T sporty ripstop polyester jacket. It has an authentic, casual, and sporty look and is perfect as your daily leisurewear jacket.

## **SPECIFICATIONS**

Black/Black Mel. Navy/Navy Mel. Space Grey/Grey Mel.

Shaped fit // 2 large front pockets // Inner pocket // Elastic cuffs // Reversed quality zippers // Adjustable hood and hem // Prepared for embroidery // Water repellent and breathable