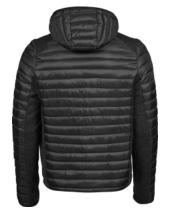

## **SPECIFICATIONS**

Black/Black Mel. Navy/Navy Mel. Space Grey/Grey Mel.

Shaped fit // 2 large front pockets // Inner pocket // Elastic cuffs // Reversed quality zippers // Adjustable hood and hem // Prepared for embroidery // Water repellent and breathable