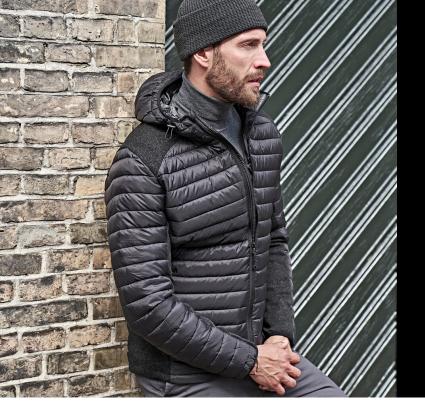

## **HOODED OUTDOOR CROSSOVER**

*Style 9610* 

This casual midyear jacket is a combination of our knitted fleece and our 400T sporty ripstop polyester jacket. It has an authentic, casual, and sporty look and is perfect as your daily leisurewear jacket.

## **SPECIFICATIONS**

Black/Black Mel. Navy/Navy Mel. Space Grey/Grey Mel.

Shaped fit // 2 large front pockets // Inner pocket // Elastic cuffs // Reversed quality zippers // Adjustable hood and hem // Prepared for embroidery // Water repellent and breathable