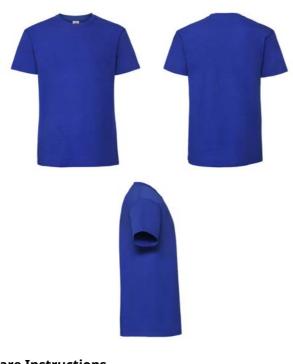

## **PREMIUM RINGSPUN T**

Mens - 61-422-0

### MENS LADIES

- 100% cotton\* \*Heather Grey 97% cotton, 3% polyester
- White  $190 \text{gm}/\text{m}^2$ Colour – 195gm/m<sup>2</sup>
- 🖳 S 5XL 4XL & 5XL available in White, Black, Navy and Heather Grey only