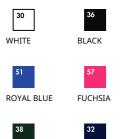

### **Care Instructions**



#### **Colourways:**



NAVY

BOTTLE GREEN



ASH



ZINC

# KELLY GREEN





#### LIGHT GRAPHITE

## **PREMIUM RINGSPUN T**

Mens - 61-422-0

### MENS LADIES

- 100% cotton\* \*Heather Grey 97% cotton, 3% polyester
- White  $190 \text{gm}/\text{m}^2$ Colour – 195gm/m<sup>2</sup>
- 🖳 S 5XL 4XL & 5XL available in White, Black, Navy and Heather Grey only



# (36 sizes 3XL-5XL)

- 100% combed ringspun cotton
- Soft hand feel
- Performs at 60 degree wash
- Crew neck with cotton/ LYCRA® rib twin needle stitching
- Self-fabric shoulder to shoulder taping

| Sizes | Width* | Length** |
|-------|--------|----------|
| S     | 48.5   | 69.5     |
| Μ     | 53.5   | 72       |
| L     | 56     | 74.5     |
| XL    | 61     | 77       |
| 2XL   | 66     | 78.5     |
| 3XL   | 71     | 80       |
| 4XL   | 76     | 81.5