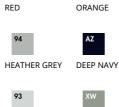

### **Care Instructions**



#### **Colourways:**



NAVY

BOTTLE GREEN



ASH



ZINC

# KELLY GREEN





#### LIGHT GRAPHITE

## **PREMIUM RINGSPUN T**

Mens - 61-422-0

### MENS LADIES

- 100% cotton\* \*Heather Grey 97% cotton, 3% polyester
- White  $190 \text{gm}/\text{m}^2$ Colour – 195gm/m<sup>2</sup>
- 🖳 S 5XL 4XL & 5XL available in White, Black, Navy and Heather Grey only



# (36 sizes 3XL-5XL)

- 100% combed ringspun cotton
- Soft hand feel
- Performs at 60 degree wash
- Crew neck with cotton/ LYCRA® rib twin needle stitching
- Self-fabric shoulder to shoulder taping

| Sizes | Width* | Length** |
|-------|--------|----------|
| S     | 48.5   | 69.5     |
| Μ     | 53.5   | 72       |
| L     | 56     | 74.5     |
| XL    | 61     | 77       |
| 2XL   | 66     | 78.5     |
| 3XL   | 71     | 80       |
| 4XL   | 76     | 81.5     |
| 5XL   | 81