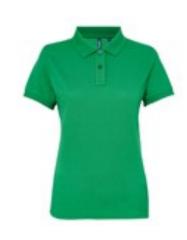

# AQ025 Women's Polycotton Blend Polo

# **Retail Description:**

Perform in style at work in the women's polycotton polo. This practical wardrobe piece with added wicking technology will help you keep cool, dry and stylish whatever the task. Ideal for office, leisure or sport, this style is an all-rounder.