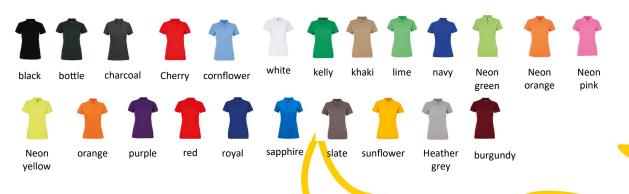

# AQ025 Women's Polycotton Blend Polo

# **Retail Description:**

Perform in style at work in the women's polycotton polo. This practical wardrobe piece with added wicking technology will help you keep cool, dry and stylish whatever the task. Ideal for office, leisure or sport, this style is an all-rounder.



### Fabric:

65% Polyester, 35% Cotton 200gsm

Wash Care: ∑30°

Commodity Code: 6106 20 00 00 County Of Origin: Bangladesh

## Size Chart:

| SIZE                  | XS | S  | М   | L   | ХL   | 2XL |
|-----------------------|----|----|-----|-----|------|-----|
| UK SIZE               | 8  | 10 | 12  | 14  | 16   | 18  |
| ACTUAL MEASUREMENT CM | 92 | 96 | 100 | 104 | 109  | 115 |
| LENGTH                | 62 | 63 | 64  | 65  | 66.5 | 69  |

### **Colours:**