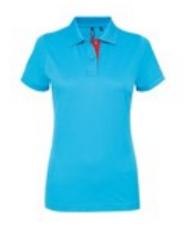

## AQ022 **Women's Contrast** Polo

### **Retail Description:**

The iconic style polo now available in a feminine fashionable fit. Decorate with a colour to match the underside of the collar for a coordinated look.

#### **Colours:**

Black/lime

Black/red

Purple/ red

Royal/white

Charcoal/ heather grey

Navy/red Heather/ navy

Navy/ white