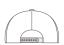

#### MAIN FABRIC: 100% RECYCLED POLYESTER TWILL

Structured 6-panel cap with full prostitching and snapback pvc closure. Made of 100% recycled polyester. Old school look and flat visor shape.

200 gr./m² one size pvc recycled