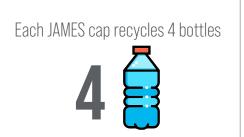

## RECYCLED POLYESTER

Recycled polyester (or rPET) is made by breaking down used plastic (usually bottles) into small, thin chips, which are processed and finally turned into yarn.

This is an example of "circular economy": designing something by using recyclable material.