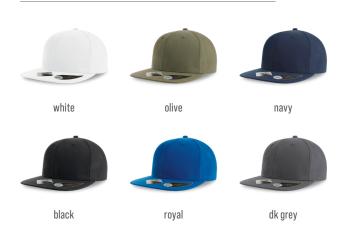

# **JAMES**



#### MAIN FABRIC: 100% RECYCLED POLYESTER TWILL

Structured 6-panel cap with full prostitching and snapback pvc closure. Made of 100% recycled polyester. Old school look and flat visor shape.









200 gr./m² one size pvc recycled



### **COLOURS**





## RECYCLED POLYESTER



Recycled polyester (or rPET) is made by breaking down used plastic (usually bottles) into small, thin chips, which are processed and finally turned into yarn.

This is an example of "circular economy": designing something by using recyclable material.





### **FEATURES**



### **ACCESSORIES**





The new models made of recycled material can be identified from a flag woven label inside.