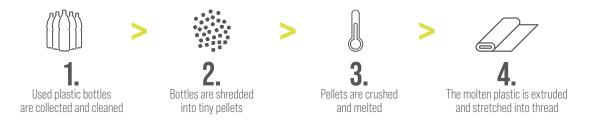

## RECYCLED POLYESTER

Recycled polyester (or rPET) is made by breaking down used plastic (usually bottles) into small, thin chips, which are processed and finally turned into yarn.

This is an example of "circular economy": designing something by using recyclable material.