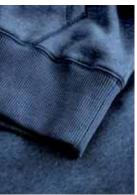

## 1680 X.O Hoody Sweater Men

Sweatshirt, double hood, exchangeable cord, pouch pocket, broad elastane sleeve cuffs and waistband, flatlock seams, neutral size label, molton brushed, 70 % cotton 30 % polyester, 280g/m², XS-XXXL.