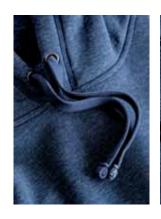

## 1680 X.O Hoody Sweater Men

Sweatshirt, double hood, exchangeable cord, pouch pocket, broad elastane sleeve cuffs and waistband, flatlock seams, neutral size label, molton brushed, 70 % cotton 30 % polyester, 280g/m², XS-XXXL.