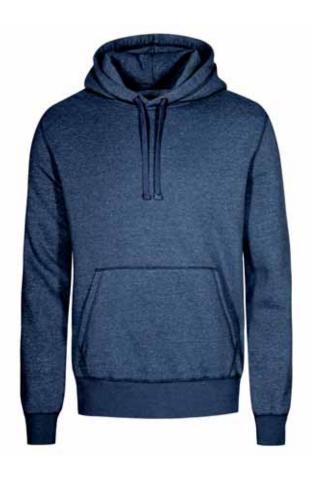

## 1680 X.O Hoody Sweater Men

Sweatshirt, double hood, exchangeable cord, pouch pocket, broad elastane sleeve cuffs and waistband, flatlock seams, neutral size label, molton brushed, 70 % cotton 30 % polyester, 280g/m², XS-XXXL.